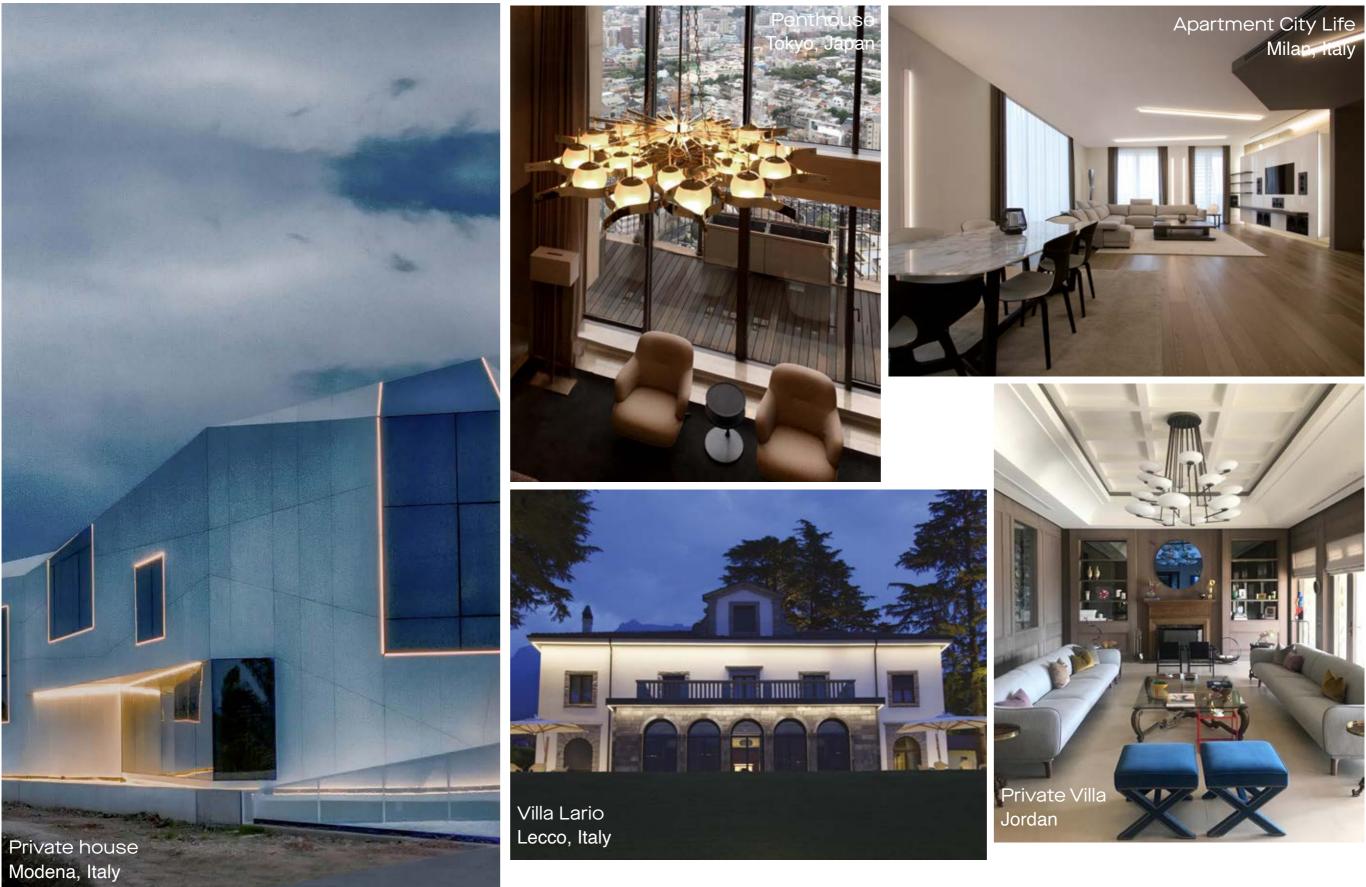

ul of Auralis. An IoT platform through which the companies of the group provide value-added services with a Human Centric Lighting (HCL) approach. The system, based on representations in augmented and virtual reality, allows maintainers and users to enjoy an immersive experience in the configuration of a safer and more comfortable and sustainable environment. Thanks to BeSmart, Auralis offers management and control functions for services that go beyond lighting, becoming an active part in the Digital Twin of the Smart Building and the Smart City.



Auralis I Company profile

# THE PROJECTS

Auralis I Company profile

### HOSPITALITY



### RETAIL



Auralis I Company profile

### PUBLIC AREAS



# World Trade Center Office tower

### PUBLIC AREAS



# Ivan Manero Clinic

### RESIDENTIAL







Auralis I Company profile

### WE WORKED WITH

A++

Alfonso Femia

Arnaldo Pomodoro

Arquitectonica International Corporation

**Benoy Architects** 

Cino Zucchi

Daniel Libeskind

Diego Nakamatsu

DP. Architects Gensler

Gae Aulenti

HBA/ Hirsch Bedner Associates

KPF Kohn Pedersen Fox Associates

Marco Piva

Mario Bellini

Massimiliano Fuksas

Nicola Gallizia

Norman Foster

Park Associati

Piero Castiglioni

Stefano Boeri

TAMassociati

UNA2 Architetti Associati

Auralis 2023

Auralis I Company profile

# AURALIS D<sup>o</sup>

Via Trieste 20821 Meda (MB) I Italy T +39 0362 1869300

info@auralis.lighting auralis.lighting All Rights Reserved © No part of the contents of this book may be reproduced