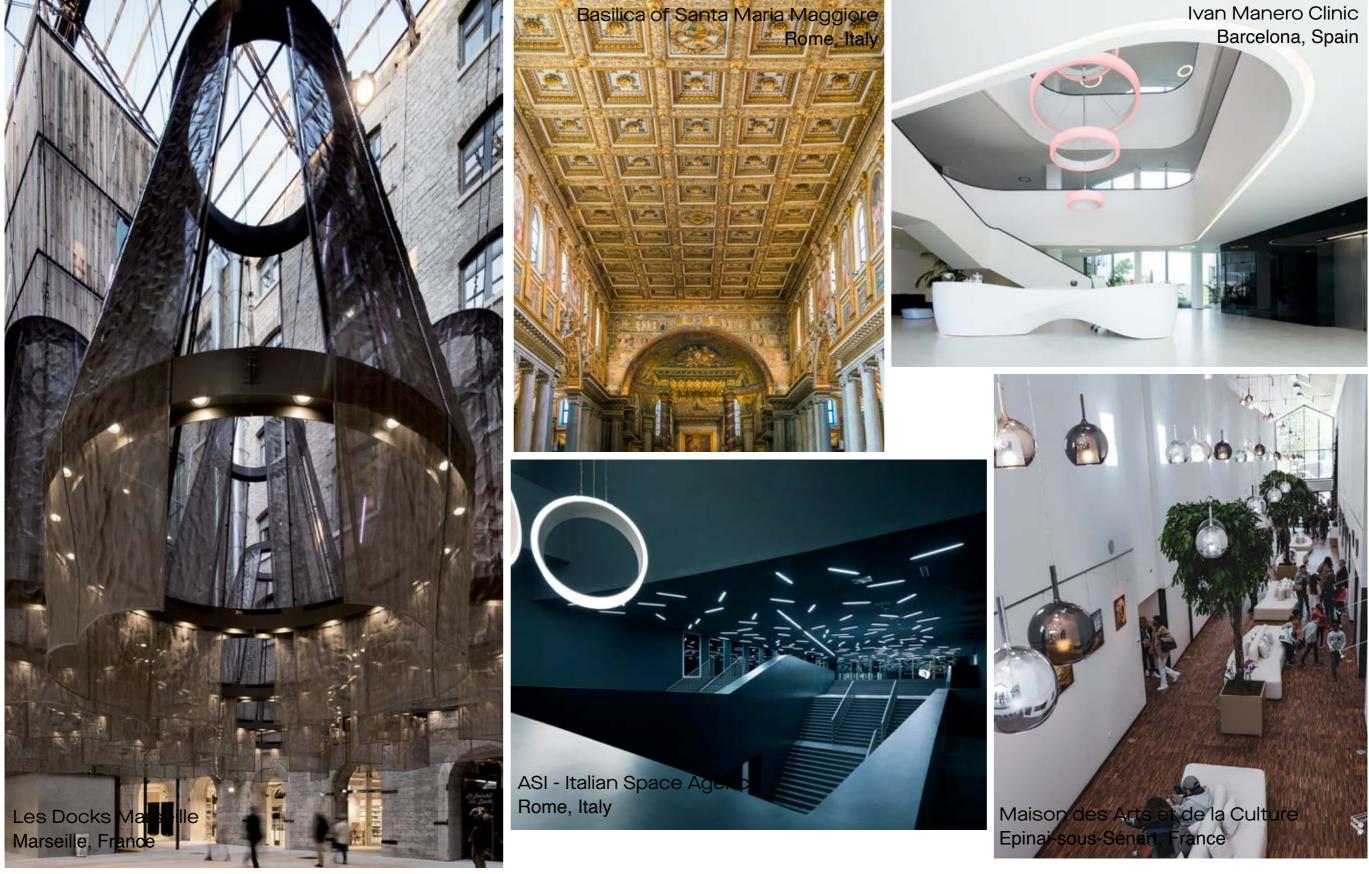

EETS IOT

BeSmart is the technological soul of Auralis. An IoT platform through which the companies of the group provide value-added services with a Human Centric Lighting (HCL) approach. The system, based on representations in augmented and virtual reality, allows maintainers and users to enjoy an immersive experience in the configuration of a safer and more comfortable and sustainable environment. Thanks to BeSmart, Auralis offers management and control functions for services that go beyond lighting, becoming an active part in the Digital Twin of the Smart Building and the Smart City.



Auralis I Company profile

# THE PROJECTS

Auralis I Company profile

### HOSPITALITY



### RETAIL



Auralis I Company profile

### PUBLIC AREAS



# World Trade Center Office tower

### PUBLIC AREAS



# Ivan Manero Clinic

### RESIDENTIAL







Auralis I Company profile

### WE WORKED WITH

A++

Alfonso Femia

Arnaldo Pomodoro

Arquitectonica International Corporation

**Benoy Architects** 

Cino Zucchi

Daniel Libeskind

Diego Nakamatsu

DP. Architects Gensler

Gae Aulenti

HBA/ Hirsch Bedner Associates

KPF Kohn Pedersen Fox Associates

Marco Piva

Mario Bellini

Massimiliano Fuksas

Nicola Gallizia

Norman Foster

Park Associati

Piero Castiglioni

Stefano Boeri

TAMassociati

UNA2 Architetti Associati

Auralis 2023

Auralis I Company profile

# AURALIS D<sup>o</sup>

Via Trieste 20821 Meda (MB) I Italy T +39 0362 1869300

info@auralis.lighting auralis.lighting All Rights Reserved © No part of the contents of this book may be reproduced