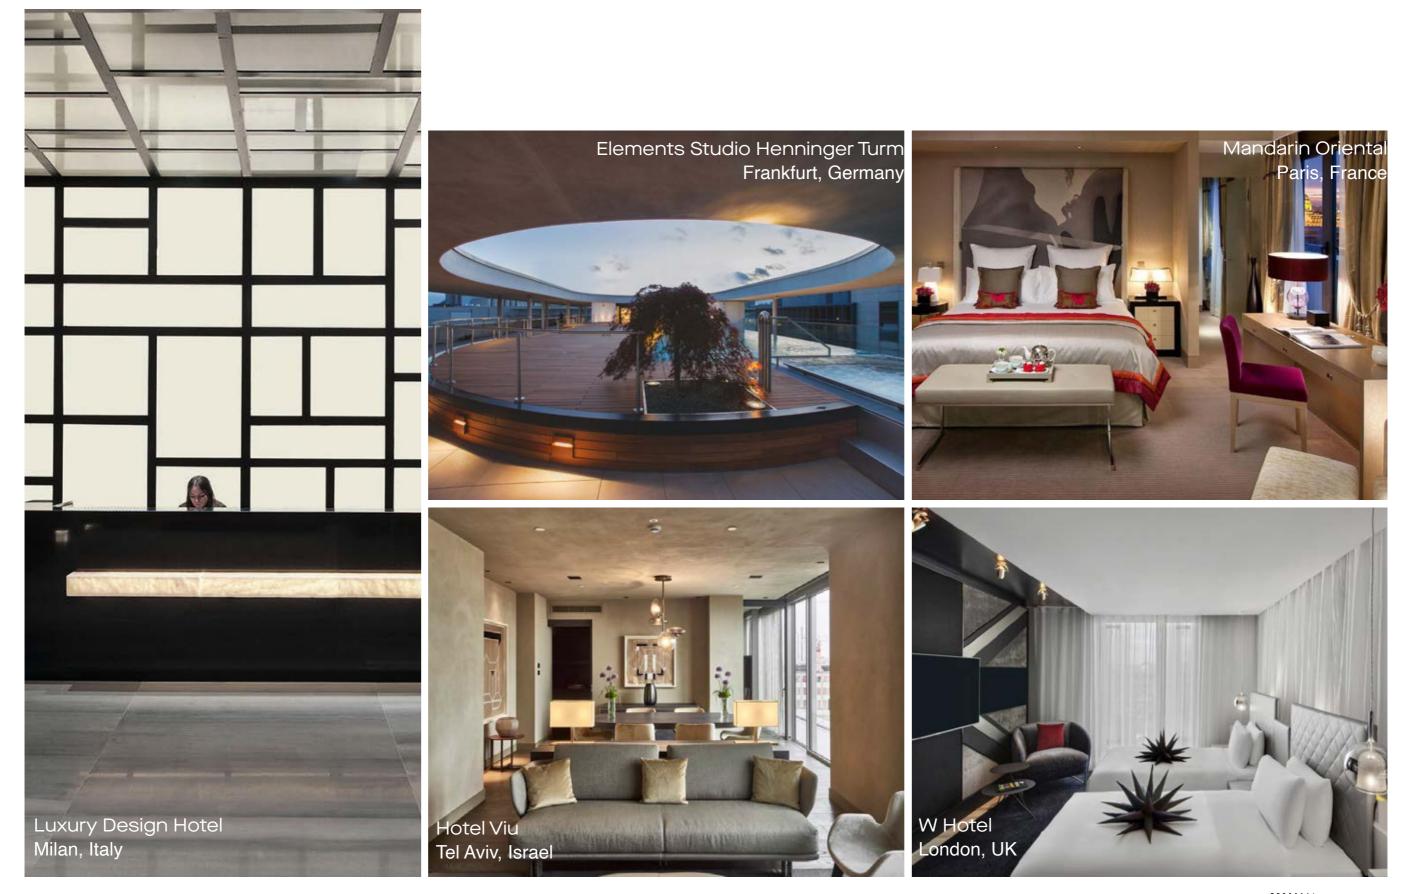

the brand as weel as of Italian design.



Auralis I Company profile

Auralis 2023

# b<sup>9</sup>smart LIGHTING MEETS IOT

BeSmart is the technological soul of Auralis. An IoT platform through which the companies of the group provide value-added services with a Human Centric Lighting (HCL) approach. The system, based on representations in augmented and virtual reality, allows maintainers and users to enjoy an immersive experience in the configuration of a safer and more comfortable and sustainable environment. Thanks to BeSmart, Auralis offers management and control functions for services that go beyond lighting, becoming an active part in the Digital Twin of the Smart Building and the Smart City.



Auralis I Company profile

# THE PROJECTS

Auralis I Company profile

### HOSPITALITY



### RETAIL



Auralis I Company profile

### PUBLIC AREAS



# World Trade Center Office tower

### PUBLIC AREAS



# Ivan Manero Clinic

### RESIDENTIAL







Auralis I Company profile

### WE WORKED WITH

A++

Alfonso Femia

Arnaldo Pomodoro

Arquitectonica International Corporation

**Benoy Architects** 

Cino Zucchi

Daniel Libeskind

Diego Nakamatsu

DP. Architects Gensler

Gae Aulenti

HBA/ Hirsch Bedner Associates

KPF Kohn Pedersen Fox Associates

Marco Piva

Mario Bellini

Massimiliano Fuksas

Nicola Gallizia

Norman Foster

Park Associati

Piero Castiglioni

Stefano Boeri

TAMassociati

UNA2 Architetti Associati

Auralis 2023

Auralis I Company profile

# AURALIS D<sup>o</sup>

Via Trieste 20821 Meda (MB) I Italy T +39 0362 1869300

info@auralis.lighting auralis.lighting All R