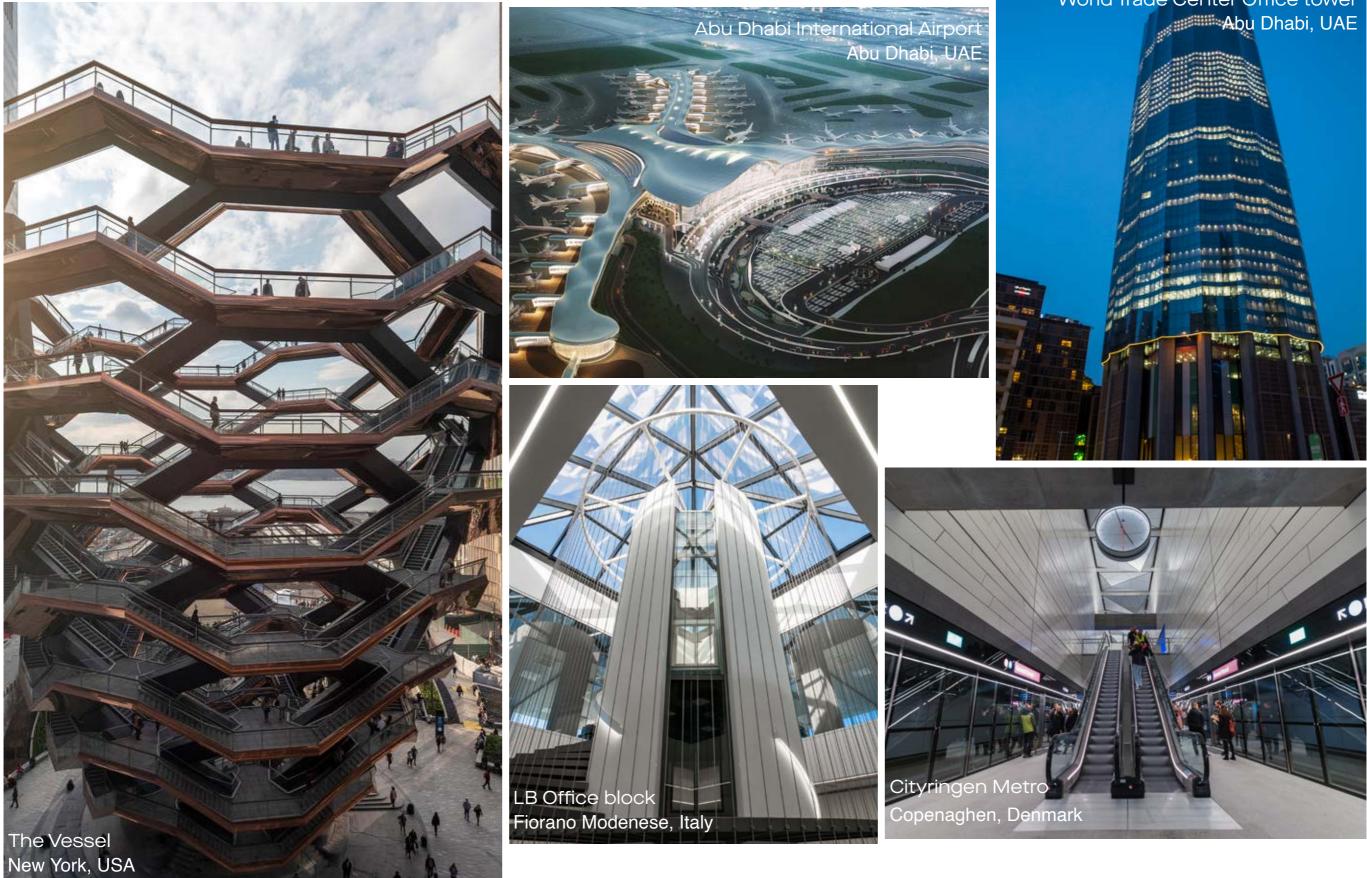

profile

Auralis 2023

# b<sup>9</sup>smart LIGHTING MEETS IOT

BeSmart is the technological soul of Auralis. An IoT platform through which the companies of the group provide value-added services with a Human Centric Lighting (HCL) approach. The system, based on representations in augmented and virtual reality, allows maintainers and users to enjoy an immersive experience in the configuration of a safer and more comfortable and sustainable environment. Thanks to BeSmart, Auralis offers management and control functions for services that go beyond lighting, becoming an active part in the Digital Twin of the Smart Building and the Smart City.



Auralis I Company profile

# THE PROJECTS

Auralis I Company profile

### HOSPITALITY



### RETAIL



Auralis I Company profile

### PUBLIC AREAS



# World Trade Center Office tower

### PUBLIC AREAS



# Ivan Manero Clinic

### RESIDENTIAL







Auralis I Company profile

### WE WORKED WITH

A++

Alfonso Femia

Arnaldo Pomodoro

Arquitectonica International Corporation

**Benoy Architects** 

Cino Zucchi

Daniel Libeskind

Diego Nakamatsu

DP. Architects Gensler

Gae Aulenti

HBA/ Hirsch Bedner Associates

KPF Kohn Pedersen Fox Associates

Marco Piva

Mario Bellini

Massimiliano Fuksas

Nicola Gallizia

Norman Foster

Park Associati

Piero Castiglioni

Stefano Boeri

TAMassociati

UNA2 Architetti Associati

Auralis 2023

Auralis I Company profile

# AURALIS D<sup>o</sup>

Via Trieste 20821 Meda (MB) I Italy T +39 0362 1869300

info@auralis.lighting auralis.lighting All Rights Reserved © No part of the contents of this book may be