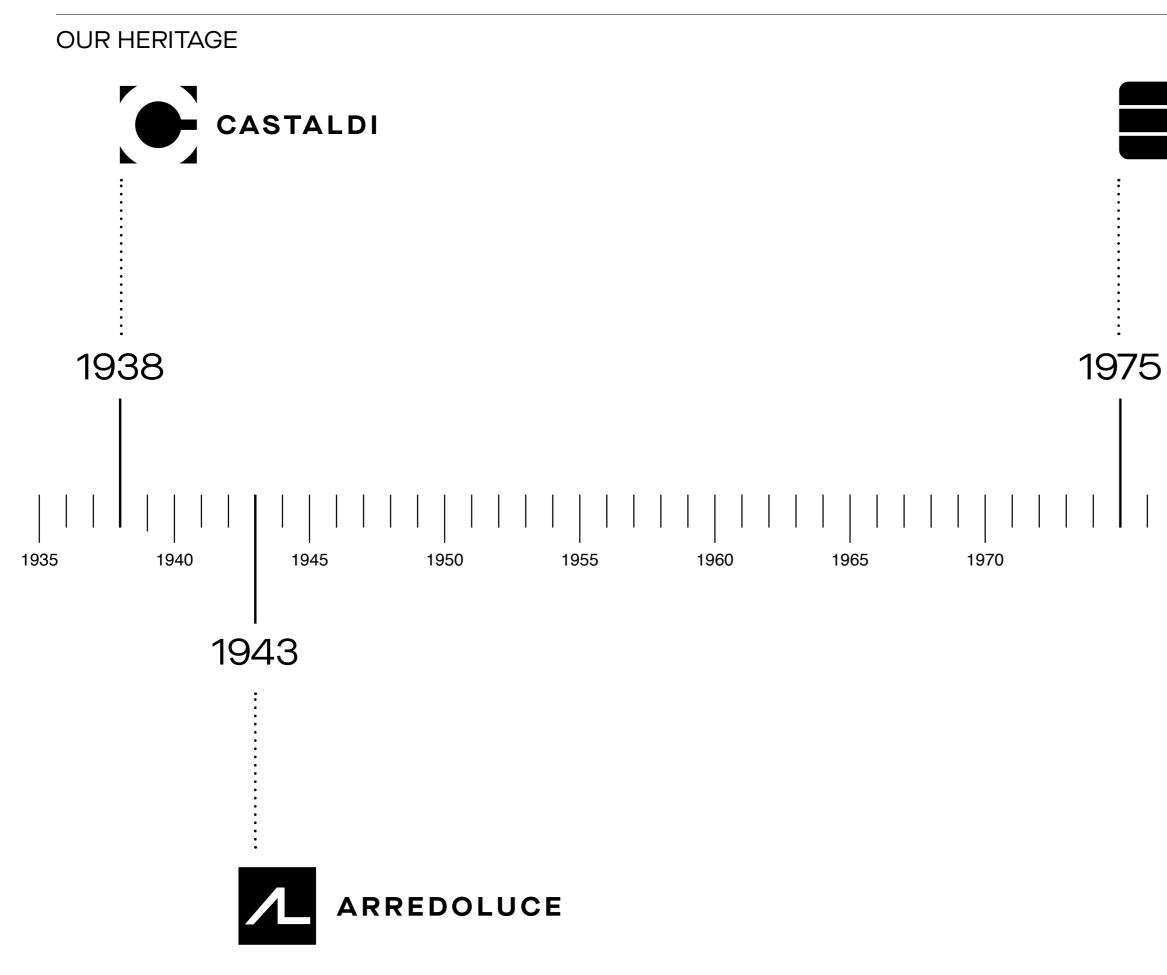

### A NEW BEGINNING

The decorative yet contemporary design by Penta, the technical lighting indoor and outdoor by Castaldi, the Masters' collections by Arredoluce, the IoT technology of Besmart come together as an example of excellence and Italian creativity, technological innovation and design approach.

Auralis, a unique group of companies, entirely dedicated to the light.

# AURALIS

Auralis I Company profile

Founded in Monza in 1943 and closed after the death of Angelo Lelii, a brilliant enterpreneur and designer, Arredoluce is a piece of Italian design history.

Among the collaborators stand the names of Gio Ponti, Ettore Sottsass, Nanda Vigo, Achille and Pier Giacomo Castiglioni and Vico Magistretti, in addition to Angelo Lelii, man of great intuition and author of some projects that have become iconic of the brand as weel as of Italian design.