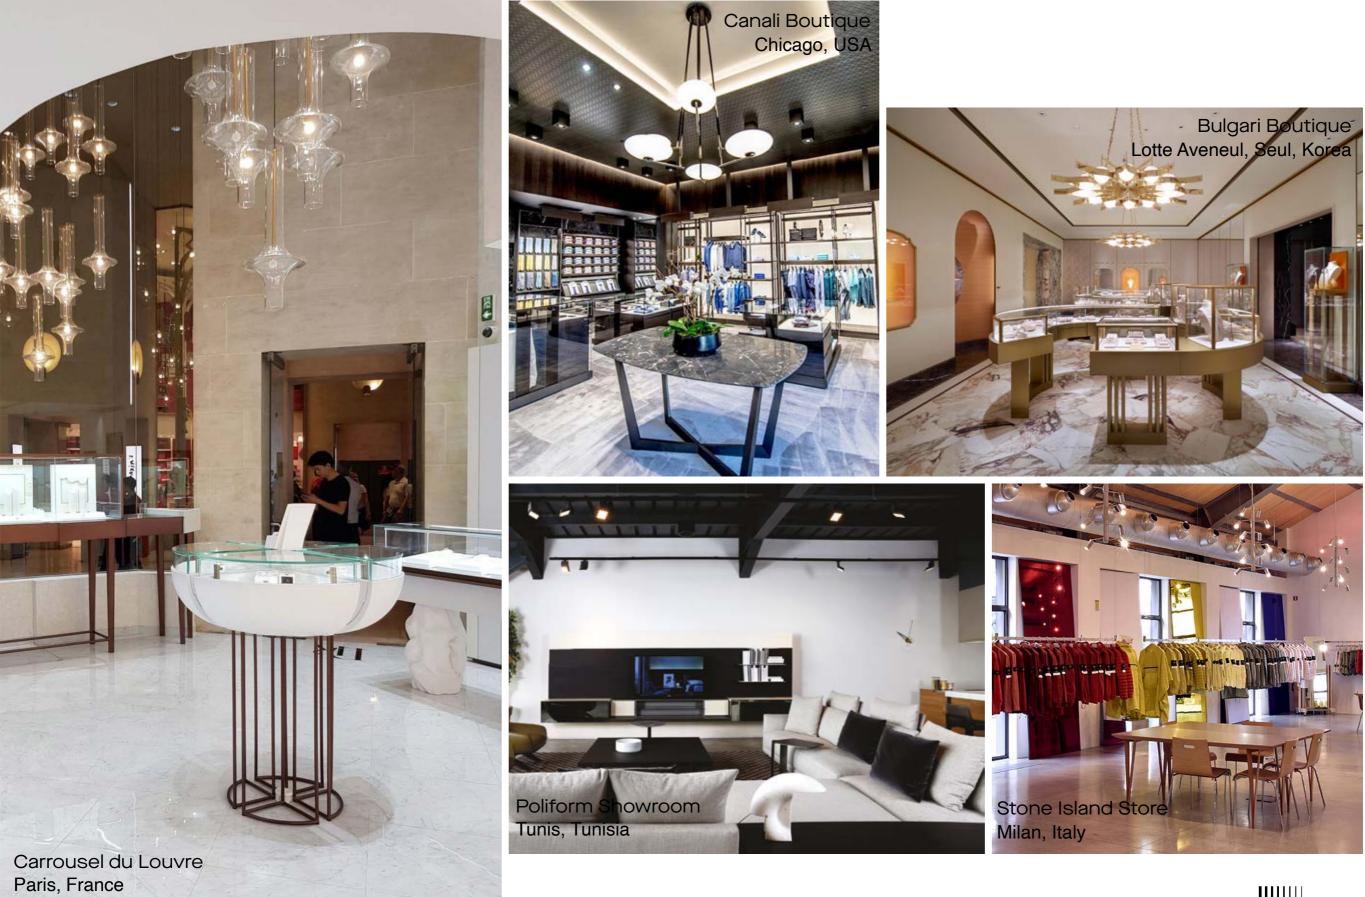

weel as of Italian design.



Auralis I Company profile

Auralis 2023

# b<sup>9</sup>smart LIGHTING MEETS IOT

BeSmart is the technological soul of Auralis. An IoT platform through which the companies of the group provide value-added services with a Human Centric Lighting (HCL) approach. The system, based on representations in augmented and virtual reality, allows maintainers and users to enjoy an immersive experience in the configuration of a safer and more comfortable and sustainable environment. Thanks to BeSmart, Auralis offers management and control functions for services that go beyond lighting, becoming an active part in the Digital Twin of the Smart Building and the Smart City.



Auralis I Company profile

# THE PROJECTS

Auralis I Company profile

### HOSPITALITY



### RETAIL



Auralis I Company profile

### PUBLIC AREAS



# World Trade Center Office tower

### PUBLIC AREAS



# Ivan Manero Clinic

### RESIDENTIAL







Auralis I Company profile

### WE WORKED WITH

A++

Alfonso Femia

Arnaldo Pomodoro

Arquitectonica International Corporation

**Benoy Architects** 

Cino Zucchi

Daniel Libeskind

Diego Nakamatsu

DP. Architects Gensler

Gae Aulenti

HBA/ Hirsch Bedner Associates

KPF Kohn Pedersen Fox Associates

Marco Piva

Mario Bellini

Massimiliano Fuksas

Nicola Gallizia

Norman Foster

Park Associati

Piero Castiglioni

Stefano Boeri

TAMassociati

UNA2 Architetti Associati

Auralis 2023

Auralis I Company profile

# AURALIS D<sup>o</sup>

Via Trieste 20821 Meda (MB) I Italy T +39 0362 1869300

info@auralis.lighting auralis.lighting All Rights Reserved